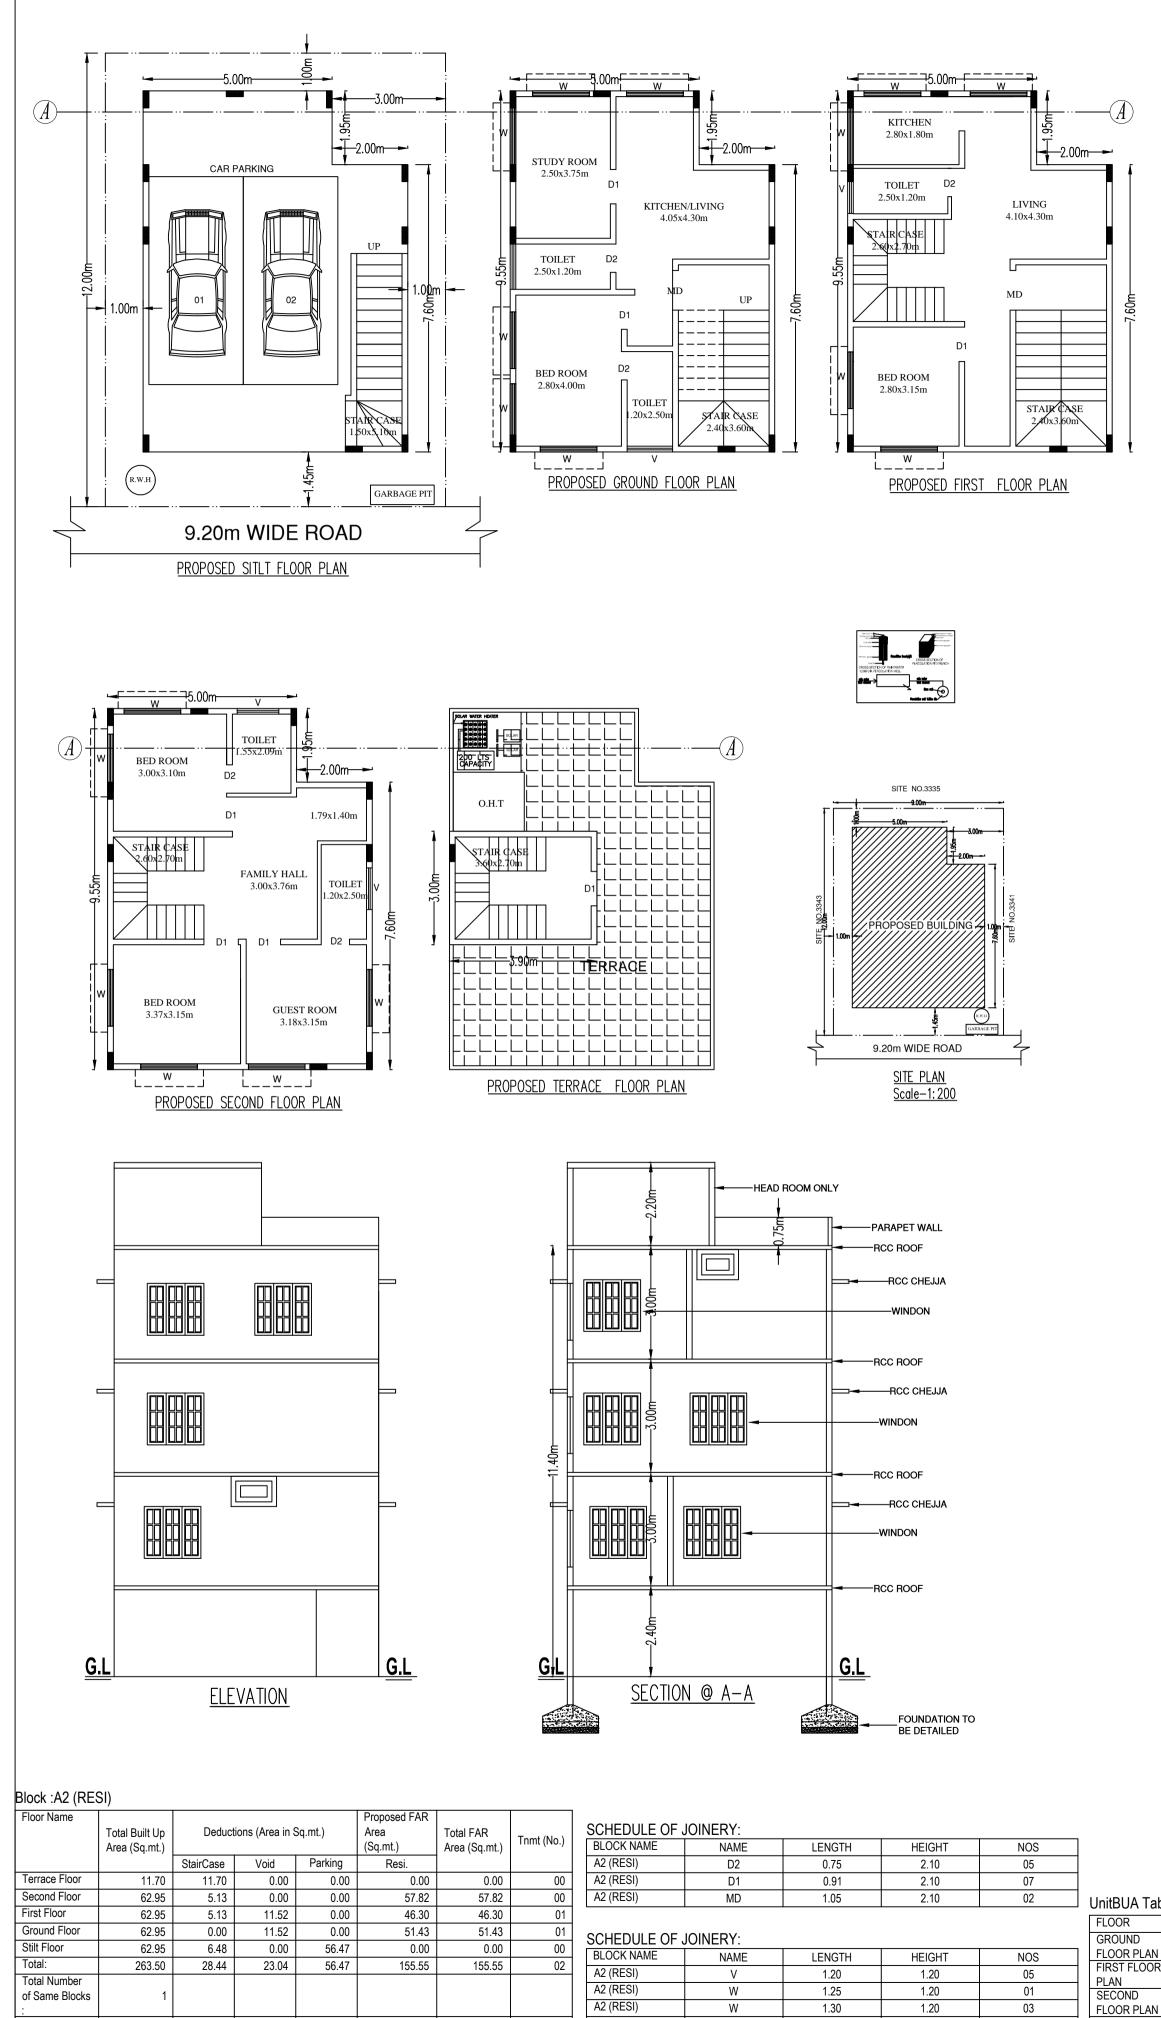

A2 (RESI)

W

1.50

1.20

155.55

155.55

 Total:
 263.50
 28.44
 23.04
 56.47

 ISO\_A1\_(841.00\_x\_594.00\_MM)

### Block USE/SUBUSE Details

| Block Name | Block Use   | Block SubUse                | Block Structure        | Block Land Use<br>Category |
|------------|-------------|-----------------------------|------------------------|----------------------------|
| A2 (RESI)  | Residential | Plotted Resi<br>development | Bldg upto 11.5 mt. Ht. | R                          |

# Required Parking(Table 7a)

| Block     | Туре        | SubUse                      | Area     | Ur    | iits  |            | Car   |       |
|-----------|-------------|-----------------------------|----------|-------|-------|------------|-------|-------|
| Name      | туре        | Subose                      | (Sq.mt.) | Reqd. | Prop. | Reqd./Unit | Reqd. | Prop. |
| A2 (RESI) | Residential | Plotted Resi<br>development | 50 - 225 | 1     | -     | 1          | 2     | -     |
|           | Total :     |                             | -        | -     | -     | -          | 2     | 2     |

## Parking Check (Table 7b)

| Vehicle Type  | F   | leqd.         | Ach | ieved         |                                               |      |
|---------------|-----|---------------|-----|---------------|-----------------------------------------------|------|
|               | No. | Area (Sq.mt.) | No. | Area (Sq.mt.) |                                               |      |
| Car           | 2   | 27.50         | 2   | 27.50         | SANCTIONING AUTHOR                            | RITY |
| Total Car     | 2   | 27.50         | 2   | 27.50         |                                               |      |
| TwoWheeler    | -   | 13.75         | 0   | 0.00          |                                               |      |
| Other Parking | -   | -             | -   | 28.97         | ASSISTANT / JUNIOR ENGINEER /<br>Town planner |      |
| Total         |     | 41.25         |     | 56.47         |                                               | -    |

# UnitBUA Table for Block :A2 (RESI)

Total:

31

| able | e for Block :A | 2 (RESI)     |              |             |              |                 |   |               |              |                |           |              |         |                      |                  |            |
|------|----------------|--------------|--------------|-------------|--------------|-----------------|---|---------------|--------------|----------------|-----------|--------------|---------|----------------------|------------------|------------|
|      | Name           | UnitBUA Type | UnitBUA Area | Carpet Area | No. of Rooms | No. of Tenement | F | -<br>AR &Tene | ment Details |                |           |              |         |                      |                  |            |
| N    | gf-01          | FLAT         | 51.43        | 46.56       | 5            | 1               | - | Block         |              | Total Built Up | Deductio  | ons (Area in | Samt)   | Proposed<br>FAR Area | Total FAR        |            |
| R    | split tenement | FLAT         | 114.38       | 104.63      | 4            | 1               |   |               | Bldg         | Area (Sq.mt.)  |           | ``           | . ,     | (Sq.mt.)             | Area<br>(Sq.mt.) | Tnmt (No.) |
|      |                |              |              |             |              |                 |   |               |              |                | StairCase | Void         | Parking | Resi.                | × · · · /        |            |
| N    | split tenement | FLAI         | 0.00         | 0.00        | 6            | 0               |   | A2 (RESI)     | 1            | 263.50         | 28.44     | 23.04        | 56.47   | 155.55               | 155.55           | 02         |
|      | -              | -            | 165.81       | 151.19      | 15           | 2               |   | Grand Total:  | 1            | 263.50         | 28.44     | 23.04        | 56.47   | 155.55               | 155.55           | 2.00       |